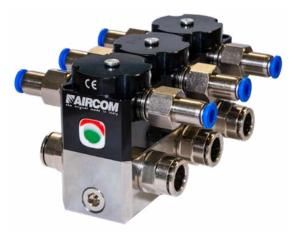

## **Quick color change block**

Block completes with 3 pneumatic actuators that enable passage on the color ring "1" or color "2" and rapid washing of the nozzle and head (solvent or water) "3".

Block made with main body totally in 303 stainless steel. The actuators group is in anodized aluminum alloy.